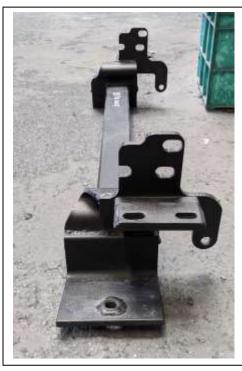

# DESPATCH CHECKLIST B3FU0007SY

**FUSO FE8/FG 4X4 WIDE CAB** 

| Work Order #                                                                                                                                                                                                                                                                                                                                                                                                                                                                                                                                      | Photo of steel                                                                        |
|---------------------------------------------------------------------------------------------------------------------------------------------------------------------------------------------------------------------------------------------------------------------------------------------------------------------------------------------------------------------------------------------------------------------------------------------------------------------------------------------------------------------------------------------------|---------------------------------------------------------------------------------------|
| Finish:                                                                                                                                                                                                                                                                                                                                                                                                                                                                                                                                           | mount on back of                                                                      |
| Transport:                                                                                                                                                                                                                                                                                                                                                                                                                                                                                                                                        |                                                                                       |
| Due Date:                                                                                                                                                                                                                                                                                                                                                                                                                                                                                                                                         | page                                                                                  |
| OC 1 Steel Mounting Bracket OC 2 3" Overriders (CA01 Plastic) OC 2 Custom Alloy Badges – Fitted to Overr OC 2 LED Parker Lights (ICLED33INDPRK-9 WR 1 Steel Mounting Bracket – Fitted to Bar WR 2 3" Overriders (CA01 Plastic with CA bac WR 2 Eyebolts (3/4" UNC ZP) and Washers – WR 2 2 ½" x 9/16" UNC Bolt Grade 8H/T – Fitte WR 2 9/16" Nyloc Nut – Fitted to Bar WR 4 9/16" Flat Washer – Fitted to Bar WR 4 1 Bolt Kit – Taped to Mount  Is this product "the best it car If NO fix before continuing  All parts checked and completed by: | 5202CUST)  dges) – Fitted to Bar  Fitted to Bar  ed to Bar  5202CUST) – Fitted to Bar |
| Nut and bolts:                                                                                                                                                                                                                                                                                                                                                                                                                                                                                                                                    | Date//                                                                                |
| Order control:                                                                                                                                                                                                                                                                                                                                                                                                                                                                                                                                    | Date//                                                                                |
| Final wrap check:                                                                                                                                                                                                                                                                                                                                                                                                                                                                                                                                 | Date//                                                                                |