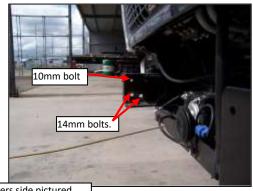

#### Step1.

- Park Vehicle on level ground and apply park brake.
- Remove bumper from truck, four (4) 10mm bolts at front face of bumper.

#### Step2.

- Remove tow lugs, two (2) 14mm bolts each side.
- Remove one (1) 10mm bolt above tow lug each

Drivers side pictured