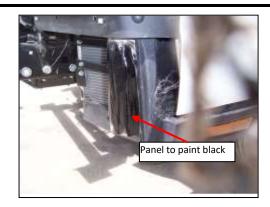

#### Step 5.

- This step is optional.
- The white panel in front of the black step can be painted matt black to match in with the step
- This panel is visible after the bullbar is fitted)