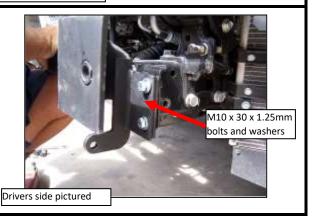

#### Step 3.

- Remove mount from bullbar and fit to chassis rail.
- Four (4) M10 x 1.25 x 30mm bolts and washers into holes where bumper was removed.
- Leave loose Finger tighten only.