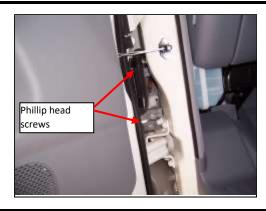

#### Step 6.

- Remove indicator housing to connect wiring harness
- Remove two (2) Phillip head screws behind door.