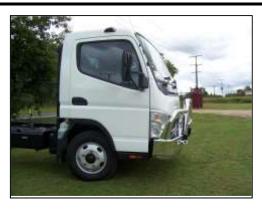

# **B3FU0007SY** FITTING INSTRUCTIONS FUSO CANTER FE8/FG 4X4 WIDE CAB DELUXE 3 BULLBAR