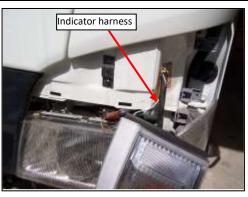

# Step 7.

 Feed harness upwards behind headlamp assembly and connect to indicator and parker harness just above the headlamp