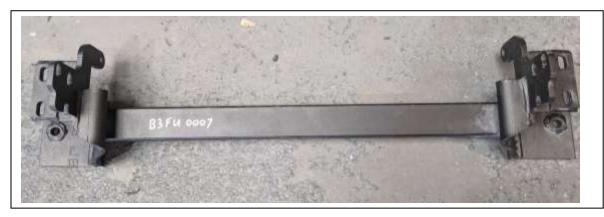

#### Step 3.

- Remove mount from bullbar and fit to chassis rail.
- Four (4) M10 x 1.25 x 30mm bolts and washers into holes where bumper was removed.
- Leave loose Finger tighten only.