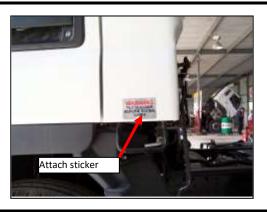

# Step 12.

 Place warning tilt cab sticker close to the tilting handle.

A: 29 Snook St Clontarf QLD 4019
P: PO Box 122 Margate QLD 4019
T: 07 3897 5700
E: info@ecb.com.au

ecb.com.au

**ABN:** 25 010 676 034 Part of GUD Holding Limited - ASX: GUD