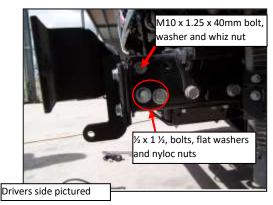

#### Step 4.

- Insert two (2) ½ x 1 ½ bolts, flat washers and nyloc nuts through steel mounting brackets and tow lug
- Insert one (1) M10 x 1.5 x 40mm bolts, flat washers and 10mm whiz nuts to top hole.